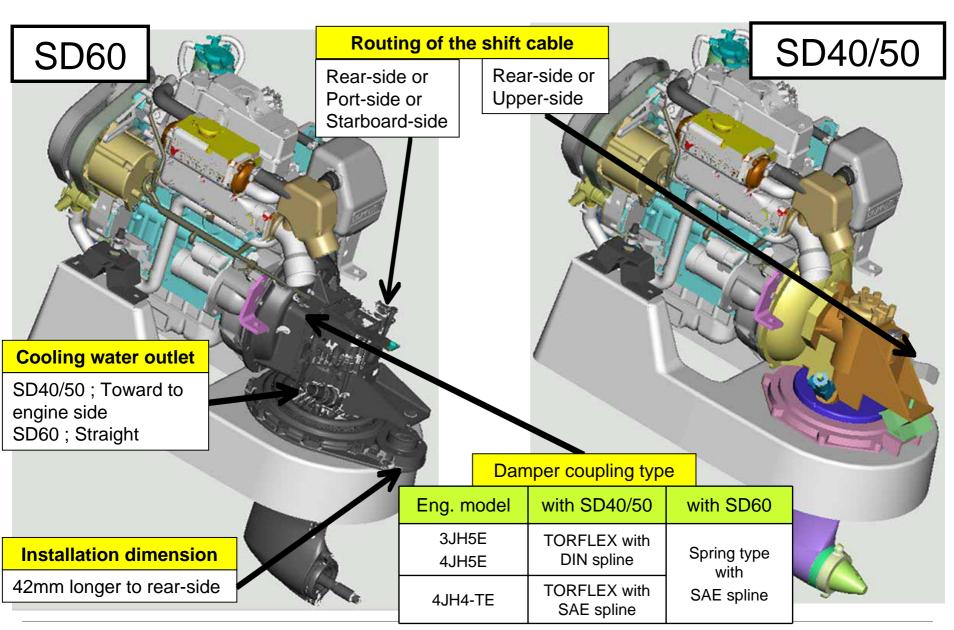

- Replacing SD40/50 with SD60; Possible by inserting the conversion plates and replacing damper coupling (no need for JH-T series)
- Replacing SD31 with SD60; The engine installation position needs to be changed (36mm rear side and 15mm higher)