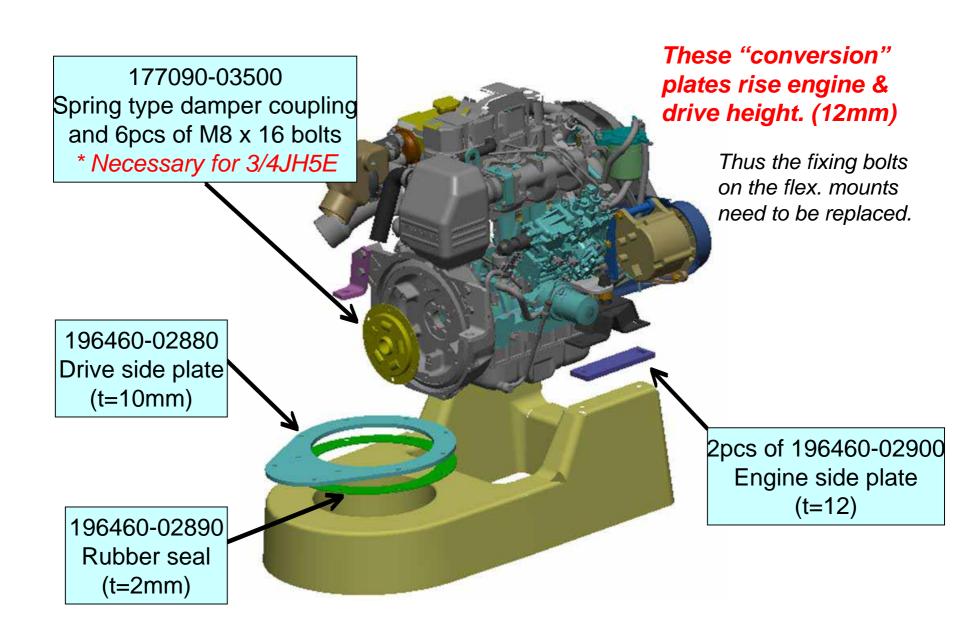

© YANMAR Co., Ltd.

© YANMAR Co., Ltd.

| Case                                                                  | Part name                            | Part number  | 3JH5CE | 4JH5CE | 4JH4-TCE |
|-----------------------------------------------------------------------|--------------------------------------|--------------|--------|--------|----------|
| When replacing<br>SD40/50 with<br>SD60                                | * Drive side plate                   | 196460-02880 | 1 pc   | 1 pc   | 1 pc     |
|                                                                       | * Rubber seal                        | 196460-02890 | 1 pc   | 1 pc   | 1 pc     |
|                                                                       | * Engine side plate                  | 196460-02900 | 2 pcs  | 2 pcs  | 2 pcs    |
|                                                                       | Damper coup. Spring type             | 177090-03500 | 1 pc   | 1 pc   |          |
|                                                                       | Bolt M8x16                           | 26106-080162 | 6 pcs  | 6 pcs  |          |
| When replacing<br>engine with new<br>one and coupling<br>with SD40/50 | Damper coup. TORFLEX with DIN spline | 196440-04310 | 1 pc   | 1 pc   |          |
|                                                                       | Damper coup. TORFLEX with SAE spline | 196440-04300 |        |        | 1 pc     |
|                                                                       | Bolt M8x20                           | 26106-080202 | 6 pcs  | 6 pcs  | 6 pcs    |
|                                                                       | Rear side mount ID230                | 196420-02310 | 1 pc   |        |          |
|                                                                       | Rear side mount ID430                | 196440-02380 |        | 1 pc   | 1 pc     |

<sup>\*</sup> The above conversion plates are optional, no need if the engine bed has enough space to install longer rear mount of SD60.

| Engine   | Sail drive |      |         |      |  |  |
|----------|------------|------|---------|------|--|--|
| 3JH3CE   | SD31       | SD40 |         |      |  |  |
| 3JH4CE   |            |      | SD50    |      |  |  |
| 3JH5CE   |            |      | SD50    | SD60 |  |  |
| 4JH3CE   | SD31       |      |         |      |  |  |
| 4JH3CE1  |            | SD40 |         |      |  |  |
| 4JH4CE   |            |      | SD50    |      |  |  |
| 4JH4ACE  |            |      | SD50    |      |  |  |
| 4JH5CE   |            |      | SD50    | SD60 |  |  |
| 4JH3-TCE |            |      | SD50-4T |      |  |  |
| 4JH4-TCE |            |      | SD50-4T | SD60 |  |  |