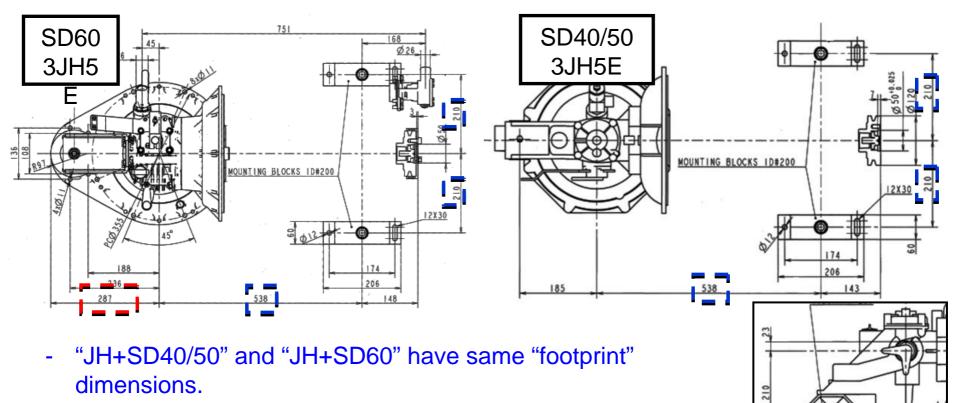

- Replacing SD40/50 with SD60; Possible by inserting the conversion plates and replacing damper coupling (no need for JH-T series)
- Replacing SD31 with SD60; The engine installation position needs to be changed (36mm rear side and 15mm higher)