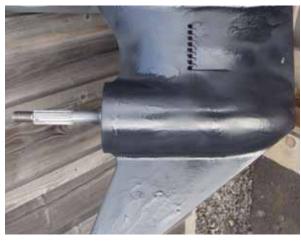

keep your drive clean throughout the entire season!

#### COVERAGE CLEANING **DRYING TIME** 10°C COLOUR 23°C 15°C per coat 10 m²/ltr. Jotun Thinner Apply 2-3 coats with 15-20 minutes interval Grey no.7 Black (Xylene) Launching time, min: 3 h 8 h 10 h Launching time, max\*: 9 mth 9 mth 9 mth

\*Under the condition that the boat is well protected or stored indoors.



#### APPLICATION

Surface preparation is key to a successful result. It is very important to degrease the surface with Jotun Thinner no 7 prior to application of Vinyl Primer Spray or Antipest. Make sure you apply enough film thickness (2-3 coats) to secure all-season performance. Aqualine Optima should be applied from 20-25 cm distance and in a 90 degree angle.

#### **DRIVE PRIOR TO SUBMERSION**

### DRIVE AFTER ONE SEASON







#### JOTUN IBERICA S.A.

I ESTÀTICA, 3 I POL. IND. SANTA RITA I 08755 – CASTELLBISBAL (BARCELONA) I PHONE +34 937 711 800 I