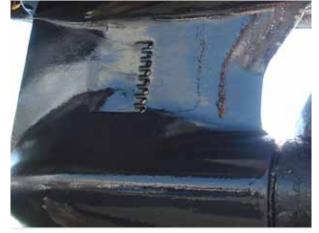

eep your drive clean throughout the entire season!

#### COVERAGE CLEANING **DRYING TIME** 10°C COLOUR 23°C 15°C per coat 10 m²/ltr. Jotun Thinner Apply 2-3 coats with 15-20 minutes interval Grey no.7 Black (Xylene) Launching time, min: 3 h 8 h 10 h Launching time, max\*: 9 mth 9 mth 9 mth

\*Under the condition that the boat is well protected or stored indoors.



#### APPLICATION

Surface preparation is key to a successful result. It is very important to degrease the surface with Jotun Thinner no 7 prior to application of Vinyl Primer Spray or Antipest. Make sure you apply enough film thickness (2-3 coats) to secure all-season performance. Aqualine Optima should be applied from 20-25 cm distance and in a 90 degree angle.

#### **DRIVE PRIOR TO SUBMERSION**

### DRIVE AFTER ONE SEASON







#### JOTUN IBERICA S.A.

I ESTÀTICA, 3 I POL. IND. SANTA RITA I 08755 – CASTELLBISBAL (BARCELONA) I PHONE +34 937 711 800 I