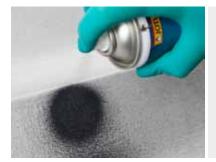

#### APPLICATION

Surface preparation is key to a successful result. It is very important to degrease the surface with Jotun Thinner no 7 prior to application of Vinyl Primer Spray or Antipest. Make sure you apply enough film thickness (2-3 coats) to secure all-season performance. Aqualine Optima should be applied from 20-25 cm distance and in a 90 degree angle.